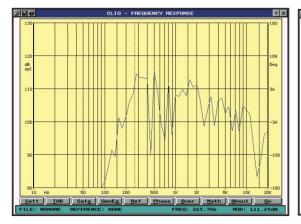

|
| IP Rate            | IP66                                                                           |
| Connector          | By fire-resistant cable tail with waterproof gland                             |
| Dimension          | 97×86×476mm                                                                    |
| Material           | Aluminum alloy enclosure/grill & top covers in white                           |
| Mounting Way       | Quick installation by supplied 360 degree rotatable stainless mounting bracket |
| Net Weight         | 3.0kg                                                                          |

#### Power Tapping, Bracket Dimension & Mounting:









EN54-24

1438-CPR-0807

## Impedance & SPL VS Freq: