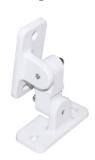

#### Feature:

- EN54 voice alarm outdoor column speaker with transformer
- Ideal for outdoor music and speech use in factory, school, office, hotel and airport
- Compliant with the EN54-24 standards 1438-CPR-0807
- 95°C fire-resistant cable and thermal fuse
- 4×3" fire resistant speaker system
- Power Tapping of 40W-20W-10W-5W at 100V & 8 Ohms
- Waterproof level of IP66
- Line input 100V/70V/8 Ohm by fire-resistant cable tail with waterproof gland
- Aluminum alloy enclosure/grill & top covers in white
- Quick installation by supplied 360 degree rotatable stainless mounting bracket
- With EASE data for 3D electro-acoustic and simulation

### **Specification:**

| Model              | CLSK-40CEN                                                                     |
|--------------------|--------------------------------------------------------------------------------|
| Description        | EN54-24 Outdoor Column Speaker                                                 |
| Power Tapping      | 40W-20W-10W-5W at 100V & 8 Ohms                                                |
| Speaker            | 4×3" fire resistant speaker system                                             |
| Line Input         | 100V or 70V & 8 Ohms                                                           |
| Frequency Response | 150-18KHz                                                                      |
| SPL(@1W/m)         | 92dB                                                                           |
| IP Rate            | IP66                                                                           |
| Connector          | By fire-resistant cable tail with waterproof gland                             |
| Dimension          | 97×86×476mm                                                                    |
| Material           | Aluminum alloy enclosure/grill & top covers in white                           |
| Mounting Way       | Quick installation by supplied 360 degree rotatable stainless mounting bracket |
| Net Weight         | 3.0kg                                                                          |