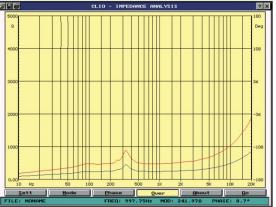

|
| IP Rate            | IP66                                                                           |
| Connector          | By fire-resistant cable tail with waterproof gland                             |
| Dimension          | 97×86×476mm                                                                    |
| Material           | Aluminum alloy enclosure/grill & top covers in white                           |
| Mounting Way       | Quick installation by supplied 360 degree rotatable stainless mounting bracket |
| Net Weight         | 3.0kg                                                                          |

#### Power Tapping, Bracket Dimension & Mounting:









EN54-24

1438-CPR-0807

## Impedance & SPL VS Freq: