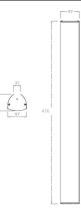

### **Specification:**

| Model              | CLSK-40CEN                                                                     |
|--------------------|--------------------------------------------------------------------------------|
| Description        | EN54-24 Outdoor Column Speaker                                                 |
| Power Tapping      | 40W-20W-10W-5W at 100V & 8 Ohms                                                |
| Speaker            | 4×3" fire resistant speaker system                                             |
| Line Input         | 100V or 70V & 8 Ohms                                                           |
| Frequency Response | 150-18KHz                                                                      |
| SPL(@1W/m)         | 92dB                                                                           |
| IP Rate            | IP66                                                                           |
| Connector          | By fire-resistant cable tail with waterproof gland                             |
| Dimension          | 97×86×476mm                                                                    |
| Material           | Aluminum alloy enclosure/grill & top covers in white                           |
| Mounting Way       | Quick installation by supplied 360 degree rotatable stainless mounting bracket |
| Net Weight         | 3.0kg                                                                          |