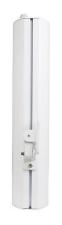

# EN54-24 Outdoor Column Speaker CLSK-40CEN

#### Feature:

- EN54 voice alarm outdoor column speaker with transformer
- Ideal for outdoor music and speech use in factory, school, office, hotel and airport
- Compliant with the EN54-24 standards 1438-CPR-0807
- 95°C fire-resistant cable and thermal fuse
- 4×3" fire resistant speaker system
- Power Tapping of 40W-20W-10W-5W at 100V & 8 Ohms
- Waterproof level of IP66
- Line input 100V/70V/8 Ohm by fire-resistant cable tail with waterproof gland
- Aluminum alloy enclosure/grill & top covers in white
- Quick installation by supplied 360 degree rotatable stainless mounting bracket
- With EASE data for 3D electro-acoustic and simulation

### **Specification:**

| Model              | CLSK-40CEN                                                                     |
|--------------------|--------------------------------------------------------------------------------|
| Description        | EN54-24 Outdoor Column Speaker                                                 |
| Power Tapping      | 40W-20W-10W-5W at 100V & 8 Ohms                                                |
| Speaker            | 4×3" fire resistant speaker system                                             |
| Line Input         | 100V or 70V & 8 Ohms                                                           |
| Frequency Response | 150-18KHz                                                                      |
| SPL(@1W/m)         | 92dB                                                                           |
| IP Rate            | IP66                                                                           |
| Connector          | By fire-resistant cable tail with waterproof gland                             |
| Dimension          | 97×86×476mm                                                                    |
| Material           | Aluminum alloy enclosure/grill & top covers in white                           |
| Mounting Way       | Quick installation by supplied 360 degree rotatable stainless mounting bracket |
| Net Weight         | 3.0kg                                                                          |