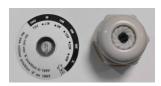

|
| SPL(@1W/m)         | 92dB                                                                           |
| IP Rate            | IP66                                                                           |
| Connector          | By fire-resistant cable tail with waterproof gland                             |
| Dimension          | 97×86×476mm                                                                    |
| Material           | Aluminum alloy enclosure/grill & top covers in white                           |
| Mounting Way       | Quick installation by supplied 360 degree rotatable stainless mounting bracket |
| Net Weight         | 3.0kg                                                                          |

#### Power Tapping, Bracket Dimension & Mounting:









EN54-24

1438-CPR-0807

## Impedance & SPL VS Freq: