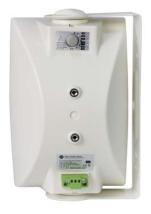

|
| Line Input         | 100V or 70V & 8Ω                                          |
| Frequency Response | 100-20KHz                                                 |
| SPL(@1W/m)         | 90±3dB                                                    |
| IP Rate            | IP55 waterproof rate                                      |
| Speaker Unit       | 6.5" woofer and 1.5" silk tweeter two way speaker system  |
| Dimension          | 310×213×195mm                                             |
| Material           | ABS fire-resistant enclosure, metal grille in white       |
| Mounting Way       | Quick installation by supplied stainless mounting bracket |
| Net Weight         | 3.7kg                                                     |

### **Side View & Dimension:**









## **Impedance VS SPL Diagrams:**