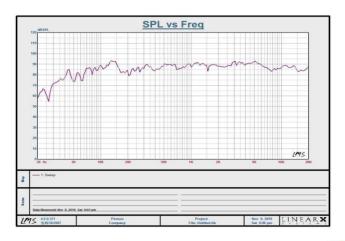

0V or 70V & 8Ω                                          |
| Frequency Response | 100-20KHz                                                 |
| SPL(@1W/m)         | 90±3dB                                                    |
| IP Rate            | IP55 waterproof rate                                      |
| Speaker Unit       | 6.5" woofer and 1.5" silk tweeter two way speaker system  |
| Dimension          | 310×213×195mm                                             |
| Material           | ABS fire-resistant enclosure, metal grille in white       |
| Mounting Way       | Quick installation by supplied stainless mounting bracket |
| Net Weight         | 3.7kg                                                     |

### **Side View & Dimension:**









## **Impedance VS SPL Diagrams:**