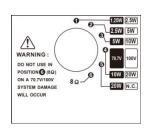

## **Impedance VS SPL Diagrams:**

#### **Specification:**

| Model              | WSK-640HWEN                                               |
|--------------------|-----------------------------------------------------------|
| Description        | EN54-24 Wall Mount Speaker                                |
| Power Taps         | 40-20-10-5W & 8Ω                                          |
| Line Input         | 100V or 70V & 8Ω                                          |
| Frequency Response | 100-20KHz                                                 |
| SPL(@1W/m)         | 90±3dB                                                    |
| IP Rate            | IP55 waterproof rate                                      |
| Speaker Unit       | 6.5" woofer and 1.5" silk tweeter two way speaker system  |
| Dimension          | 310×213×195mm                                             |
| Material           | ABS fire-resistant enclosure, metal grille in white       |
| Mounting Way       | Quick installation by supplied stainless mounting bracket |
| Net Weight         | 3.7kg                                                     |