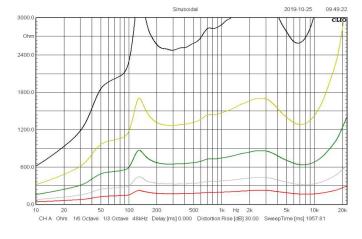

100V or 70V & 8Ω                                          |
| Frequency Response | 100-20KHz                                                 |
| SPL(@1W/m)         | 90±3dB                                                    |
| IP Rate            | IP55 waterproof rate                                      |
| Speaker Unit       | 6.5" woofer and 1.5" silk tweeter two way speaker system  |
| Dimension          | 310×213×195mm                                             |
| Material           | ABS fire-resistant enclosure, metal grille in white       |
| Mounting Way       | Quick installation by supplied stainless mounting bracket |
| Net Weight         | 3.7kg                                                     |

### **Side View & Dimension:**









## **Impedance VS SPL Diagrams:**