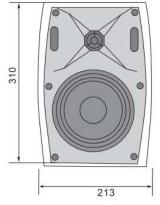

### **Side View & Dimension:**

#### **Specification:**

| Model              | WSK-640HWEN                                               |
|--------------------|-----------------------------------------------------------|
| Description        | EN54-24 Wall Mount Speaker                                |
| Power Taps         | 40-20-10-5W & 8Ω                                          |
| Line Input         | 100V or 70V & 8Ω                                          |
| Frequency Response | 100-20KHz                                                 |
| SPL(@1W/m)         | 90±3dB                                                    |
| IP Rate            | IP55 waterproof rate                                      |
| Speaker Unit       | 6.5" woofer and 1.5" silk tweeter two way speaker system  |
| Dimension          | 310×213×195mm                                             |
| Material           | ABS fire-resistant enclosure, metal grille in white       |
| Mounting Way       | Quick installation by supplied stainless mounting bracket |
| Net Weight         | 3.7kg                                                     |