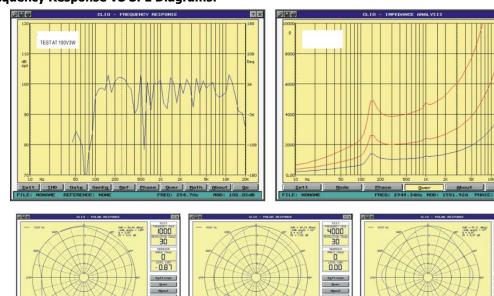

|
|---------------------|---------------------------------|
| Description         | EN54-24 AB Line Ceiling Speaker |
| Operation           | Double Operation                |
| Power Output        | 2x 6/3/1.5/0.75 W               |
| Frequency Response  | 120 - 18,500 Hz                 |
| SPL (1W/1m)         | 104.8 dB                        |
| Sensitivity (1W/4m) | 80.8 dB                         |
| Ceiling Cutout      | Ø220mm                          |
| Connector           | 2-pole ceramic terminal         |
| Color               | white RAL 9010                  |
| Dimensions          | Ø240 x 100 mm                   |
| Weight              | 1.8kg                           |

### Side View & Mounting:



## **Impedance & Frequency Response VS SPL Diagrams:**