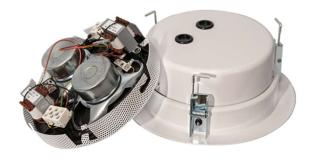

Specification:**

| Model               | FCS-66ABEN                      |
|---------------------|---------------------------------|
| Description         | EN54-24 AB Line Ceiling Speaker |
| Operation           | Double Operation                |
| Power Output        | 2x 6/3/1.5/0.75 W               |
| Frequency Response  | 120 - 18,500 Hz                 |
| SPL (1W/1m)         | 104.8 dB                        |
| Sensitivity (1W/4m) | 80.8 dB                         |
| Ceiling Cutout      | Ø220mm                          |
| Connector           | 2-pole ceramic terminal         |
| Color               | white RAL 9010                  |
| Dimensions          | Ø240 x 100 mm                   |
| Weight              | 1.8kg                           |

### Side View & Mounting:



## **Impedance & Frequency Response VS SPL Diagrams:**