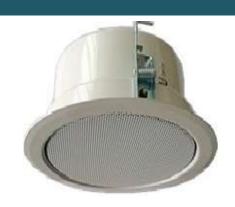

# **EN54-24 AB Line Ceiling Speaker FCS-66ABEN**

#### Feature:

- EN54-24 AB Line ceiling speaker with transformer.
- 2×3.5" dual ceiling speaker for voice alarm & evacuation system use.
- Power output 2x6/3/1,5/0.75W
- In case of a failure of one speaker line the redundancy of the speakers.
- The powder coated metal similar with fire dome in RAL 9010.
- 2-pin ceramic connector block, thermal fuses are provided.
- Quick and easy mounting with spring clamps and short tension distance.

### **Specification:**

| Model               | FCS-66ABEN                      |
|---------------------|---------------------------------|
| Description         | EN54-24 AB Line Ceiling Speaker |
| Operation           | Double Operation                |
| Power Output        | 2x 6/3/1.5/0.75 W               |
| Frequency Response  | 120 - 18,500 Hz                 |
| SPL (1W/1m)         | 104.8 dB                        |
| Sensitivity (1W/4m) | 80.8 dB                         |
| Ceiling Cutout      | Ø220mm                          |
| Connector           | 2-pole ceramic terminal         |
| Color               | white RAL 9010                  |
| Dimensions          | Ø240 x 100 mm                   |
| Weight              | 1.8kg                           |