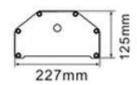

| Model              | CLSK-80H                                                      |
|--------------------|---------------------------------------------------------------|
| Description        | Outdoor High Power Column Speaker                             |
| Rated Power Output | 80W-40W                                                       |
| Speaker            | 4×6.5" waterproof woofer with tweeter cup                     |
| Line Input         | 100V or 70V                                                   |
| Frequency Response | 140-15KHz                                                     |
| SPL(@1W/m)         | 96dB                                                          |
| IP Rate            | IP66                                                          |
| Connector          | By speaker cable tail with waterproof gland                   |
| Dimension          | 952×227×125mm                                                 |
| Material           | Aluminum alloy enclosure and stainless metal bracket in white |
| Mounting Way       | Quick installation by supplied stainless mounting bracket     |
| Net Weight         | 8.6kg                                                         |