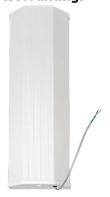

## Outdoor High Power Column Speaker CLSK-80H

## Feature:

- Commercial public address (PA) system music & paging horn speaker with transformer.
- Ideal for outdoor music and speech use in factory, school, office, hotel and airport.
- High power rang weatherproof outdoor PA music column speaker.
- 4×6.5" waterproof paper woofer with tweeter cup.
- Rated power output 80W-40W at 100V.
- Waterproof level of IP66.
- Line input 100V or 70V by cable tail with waterproof gland.
- Aluminum alloy enclosure and stainless metal bracket in white.
- Quick installation by supplied stainless mounting bracket.

| Model              | CLSK-80H                                                      |
|--------------------|---------------------------------------------------------------|
| Description        | Outdoor High Power Column Speaker                             |
| Rated Power Output | 80W-40W                                                       |
| Speaker            | 4×6.5" waterproof woofer with tweeter cup                     |
| Line Input         | 100V or 70V                                                   |
| Frequency Response | 140-15KHz                                                     |
| SPL(@1W/m)         | 96dB                                                          |
| IP Rate            | IP66                                                          |
| Connector          | By speaker cable tail with waterproof gland                   |
| Dimension          | 952×227×125mm                                                 |
| Material           | Aluminum alloy enclosure and stainless metal bracket in white |
| Mounting Way       | Quick installation by supplied stainless mounting bracket     |
| Net Weight         | 8.6kg                                                         |