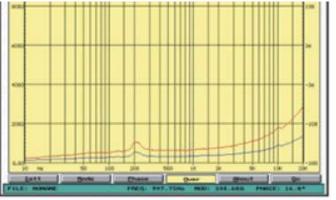

or 70V                                                   |
| Frequency Response | 140-15KHz                                                     |
| SPL(@1W/m)         | 96dB                                                          |
| IP Rate            | IP66                                                          |
| Connector          | By speaker cable tail with waterproof gland                   |
| Dimension          | 952×227×125mm                                                 |
| Material           | Aluminum alloy enclosure and stainless metal bracket in white |
| Mounting Way       | Quick installation by supplied stainless mounting bracket     |
| Net Weight         | 8.6kg                                                         |













## Frequency & SPL Diagram: