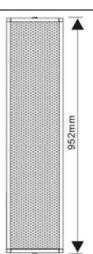

| Model              | CLSK-80H                                                      |
|--------------------|---------------------------------------------------------------|
| Description        | Outdoor High Power Column Speaker                             |
| Rated Power Output | 80W-40W                                                       |
| Speaker            | 4×6.5" waterproof woofer with tweeter cup                     |
| Line Input         | 100V or 70V                                                   |
| Frequency Response | 140-15KHz                                                     |
| SPL(@1W/m)         | 96dB                                                          |
| IP Rate            | IP66                                                          |
| Connector          | By speaker cable tail with waterproof gland                   |
| Dimension          | 952×227×125mm                                                 |
| Material           | Aluminum alloy enclosure and stainless metal bracket in white |
| Mounting Way       | Quick installation by supplied stainless mounting bracket     |
| Net Weight         | 8.6kg                                                         |