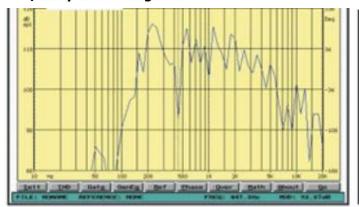

0V or 70V                                                   |
| Frequency Response | 140-15KHz                                                     |
| SPL(@1W/m)         | 96dB                                                          |
| IP Rate            | IP66                                                          |
| Connector          | By speaker cable tail with waterproof gland                   |
| Dimension          | 952×227×125mm                                                 |
| Material           | Aluminum alloy enclosure and stainless metal bracket in white |
| Mounting Way       | Quick installation by supplied stainless mounting bracket     |
| Net Weight         | 8.6kg                                                         |













## Frequency & SPL Diagram: