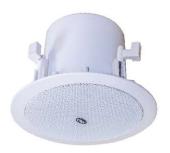

# IP POE Ceiling Speaker DI-97501

#### **Description:**

The IP POE Powered Ceiling Speaker is the latest in IP technology. This Power over Ethernet (Compatible with IEEE ou2.3at) mass notification device has network-controlled speaker volume, scheduled program broadcast, priority-based multicast streaming, group definition, working status supervision, remote online technical support and trouble shoot. The speaker is capable of broadcasting audio through multicast. The POE powered ceiling speaker enable to be built up an IP based sound system through a single CAT5 or CAT6 wire. The single CAT5 cable is used for control data, signal data and power supply, by this way, the layout cost will be much decreased without any consideration of AC nor DC power supply. The POE powered ceiling speaker is compatible with universal POE switch, thus the POE speaker works with existing POE LAN/WAN & internet network and fiber-optical cable, no need dedicated network to be built-up. So it is very useful for office, hotel, school, bank, factory & shopping mall where POE network is already there. External DC12V connector is also equipped in this POE speaker for standby power supply use.