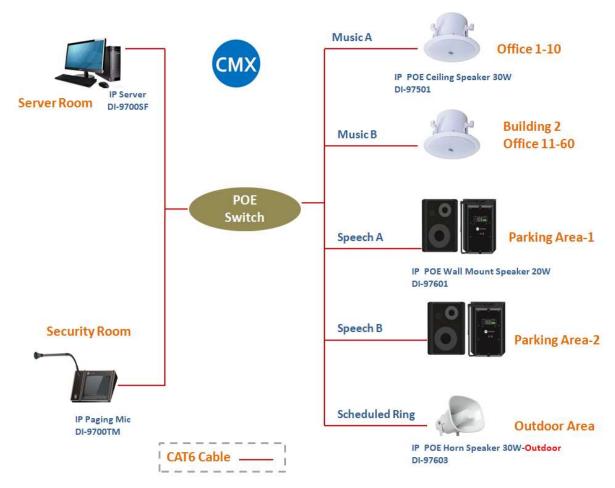

of broadcasting audio through multicast. The POE powered ceiling speaker enable to be built up an IP based sound system through a single CAT5 or CAT6 wire. The single CAT5 cable is used for control data, signal data and power supply, by this way, the layout cost will be much decreased without any consideration of AC nor DC power supply. The POE powered ceiling speaker is compatible with universal POE switch, thus the POE speaker works with existing POE LAN/WAN & internet network and fiber-optical cable, no need dedicated network to be built-up. So it is very useful for office, hotel, school, bank, factory & shopping mall where POE network is already there. External DC12V connector is also equipped in this POE speaker for standby power supply use.

#### **IP Speaker Connection Diagram:**





# IP POE Ceiling Speaker DI-97501

### Specifications:

| Model              | DI-97501                                        |
|--------------------|-------------------------------------------------|
| Description        | IP POE Ceiling Speaker                          |
| Power Output       | 30W Watts ((THD+N=10%, f=1KHz)                  |
| Built-in Amplifier | 30 Watts RMS 4 Ohms                             |
| Network I/F        | 10/100Mbps                                      |
| Protocol           | ARP, TCP/IP, UDP, ICMP & IGMP (Group Broadcast) |
| Audio Format       | MP3/MP2                                         |
| Audio Quality      | 16digit stereo CD level                         |
| Sampling Rate      | 8K~48K                                          |
| Bit Rate