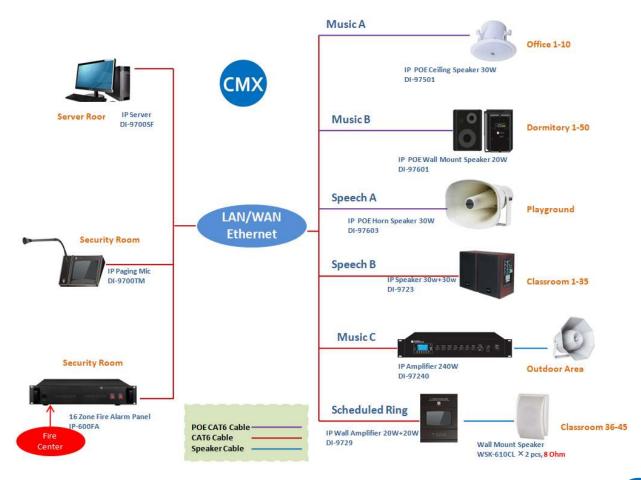

|
| THD                | ≦0.1%                                           |
| Frequency Response | 100-18KHz (±3dB)                                |
| Connector          | One RJ45 port for existing LAN/WAN & internet   |
|                    | One DC12V battery backup input                  |
| Power Input        | POE 802.3at & DC 12V                            |
| Operation Temp     | -30 to +55℃                                     |
| Dimension          | Ø203×140mm                                      |
| Cutout Size        | 168mm                                           |
| Material           | ABS enclosure, metal grille and metal back box  |
| Weight             | 1.4kg                                           |

## **Connection Diagram:**