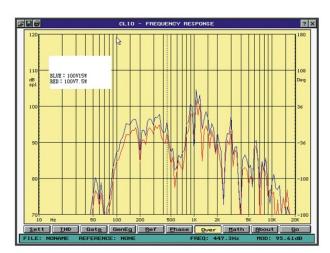

Description        | Outdoor Landscape Speaker                   |
| Rated Power Output | 30W & Max. 60W                              |
| Speaker            | 6.5" PP coaxial waterproof woofer           |
| Line Input         | 100V or 70V                                 |
| Frequency Response | 120-15KHz                                   |
| SPL(@1W/m)         | 95dB                                        |
| IP Rate            | IP66                                        |
| Connector          | By speaker cable tail with waterproof gland |
| Dimension          | Ø250×330mm                                  |
| Material           | UV protected ABS enclosure in green         |
| Weight             | 2.9kg                                       |

## Frequency Response VS SPL Diagrams: