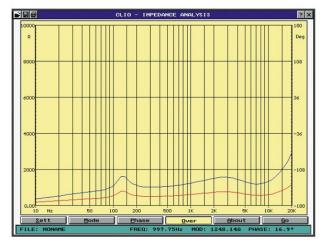

| Description        | Outdoor Landscape Speaker                   |
| Rated Power Output | 30W & Max. 60W                              |
| Speaker            | 6.5" PP coaxial waterproof woofer           |
| Line Input         | 100V or 70V                                 |
| Frequency Response | 120-15KHz                                   |
| SPL(@1W/m)         | 95dB                                        |
| IP Rate            | IP66                                        |
| Connector          | By speaker cable tail with waterproof gland |
| Dimension          | Ø250×330mm                                  |
| Material           | UV protected ABS enclosure in green         |
| Weight             | 2.9kg                                       |

## Frequency Response VS SPL Diagrams: