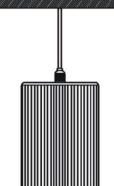

# EN54-24 Pendant Speaker PSK-20AEN

## Feature:

- Compliant with the EN54-24 standards
- Public address (PA) system pendant speaker
- Commercial audio pendant loudspeaker with transformer
- Pendant speaker designed for background music & paging system
- Ideal for music and speech use in clubs, showroom, shopping mall and exhibition center
- 6.5" full range woofer
- Rated power output 10W-20W at 100V
- Ceramic connector, 95°C fire-resistant cable and thermal fuse
- Line input 100V or 70V by cable tail
- Aluminum enclosure and metal grille in white
- Quick installation by supplied adjustable hanging wire