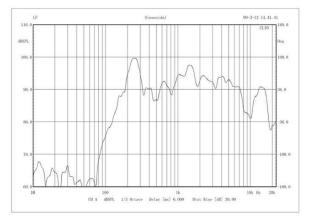

|  |
| 110-15KHz                                                                      |  |
| 92dB                                                                           |  |
| By speaker cable tail                                                          |  |
| Φ170×252mm                                                                     |  |
| 2.8kg                                                                          |  |
| ABS enclosure and metal grille in white                                        |  |
| Quick installation by supplied adjustable hanging wire and security steel ring |  |
|                                                                                |  |

## Side View & Dimension:







CM)

#### Frequency Response & SPL Diagram:





252