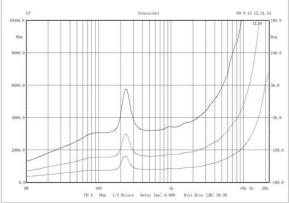

|  |
| 110-15KHz                                                                      |  |
| 92dB                                                                           |  |
| By speaker cable tail                                                          |  |
| Φ170×252mm                                                                     |  |
| 2.8kg                                                                          |  |
| ABS enclosure and metal grille in white                                        |  |
| Quick installation by supplied adjustable hanging wire and security steel ring |  |
|                                                                                |  |

## Side View & Dimension:







CM)

#### Frequency Response & SPL Diagram:





252