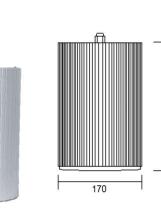

## Side View & Dimension:

CM)

#### **Specification:**

| PSK-20AEN                                                                      |  |
|--------------------------------------------------------------------------------|--|
| EN54-24 Pendant Speaker                                                        |  |
| 10W-20W                                                                        |  |
| 6.5" full range woofer                                                         |  |
| 100V or 70V                                                                    |  |
| 110-15KHz                                                                      |  |
| 92dB                                                                           |  |
| By speaker cable tail                                                          |  |
| Φ170×252mm                                                                     |  |
| 2.8kg                                                                          |  |
| ABS enclosure and metal grille in white                                        |  |
| Quick installation by supplied adjustable hanging wire and security steel ring |  |
|                                                                                |  |