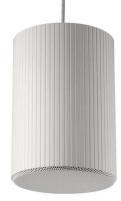

# EN54-24 Pendant Speaker PSK-20AEN

## Feature:

- Compliant with the EN54-24 standards
- Public address (PA) system pendant speaker
- Commercial audio pendant loudspeaker with transformer
- Pendant speaker designed for background music & paging system
- Ideal for music and speech use in clubs, showroom, shopping mall and exhibition center
- 6.5" full range woofer
- Rated power output 10W-20W at 100V
- Ceramic connector, 95°C fire-resistant cable and thermal fuse
- Line input 100V or 70V by cable tail
- Aluminum enclosure and metal grille in white
- Quick installation by supplied adjustable hanging wire